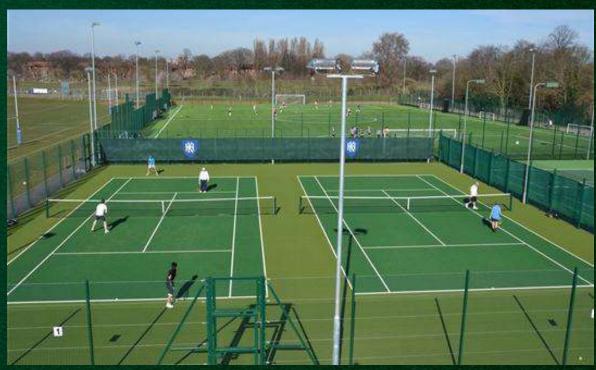

#### Tennis Academy

A new tennis academy has opened in Dubai Sports City. There are individual and group lessons for adults and children of all levels. Learn to play tennis in a couple of lessons under the supervision of professionals.