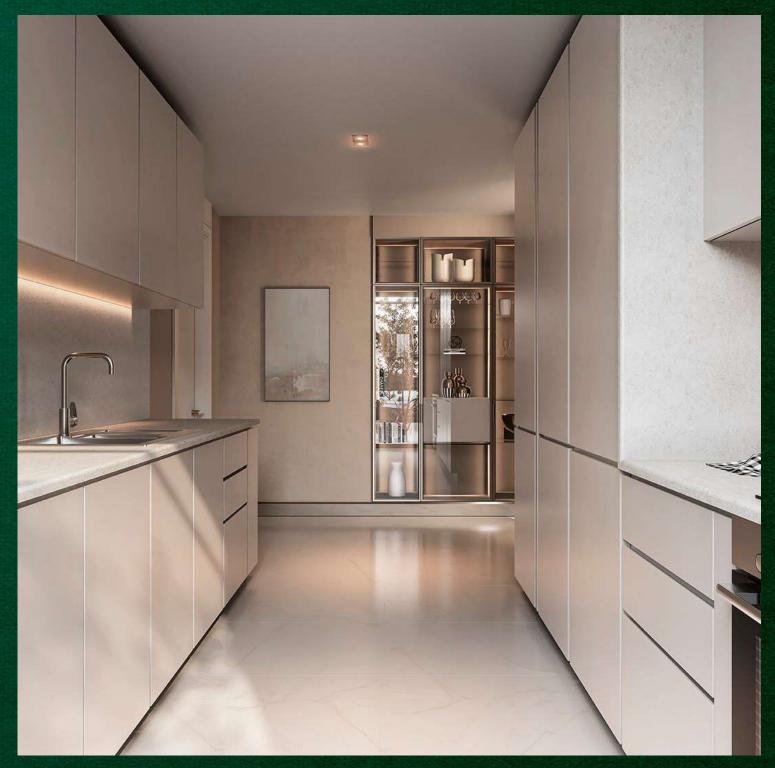

### LIGHT FINISH USING STONE

Beige finish, marble floors in living rooms and dining rooms, built-in wardrobes and walk-in closets. The kitchen is equipped with appliances from Bosch/Siemens or similar brands. The kitchen countertop is made of artificial stone.