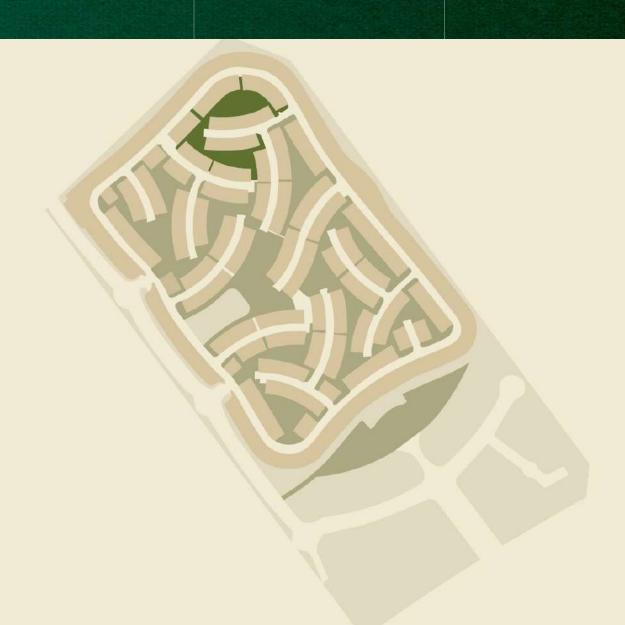

### THE AREA AT THE INTERSECTION OF EMIRATES ROAD AND DUBAI AL AIN ROAD

Dubailand is an eco-friendly residential area with family townhouses and villas, located at the intersection of Emirates Road and Dubai Al Ain Road. A community center with markets, a clinic, beauty salons and other amenities was built for residents. In the center of the area there is an Andalusian-style resort with polo fields from the St. Regis chain and a spacious stable. A real paradise for equestrian sports enthusiasts

### PLANTS FROM DIFFERENT PARTS OF THE WORLD

Take a walk among more than ten thousand trees that have been brought from various forests around the world: from the Amazon rainforest to the majestic taiga and monumental baobabs of South Africa.