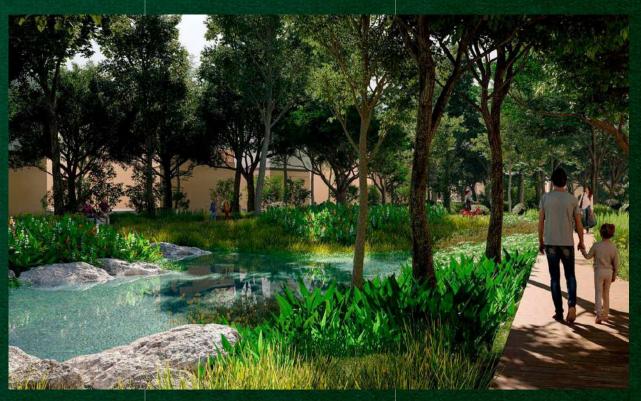

### PLANTS FROM DIFFERENT PARTS OF THE WORLD

Take a walk among more than ten thousand trees that have been brought from various forests around the world: from the Amazon rainforest to the majestic taiga and monumental baobabs of South Africa.

## INSPIRED BY THE WORLD'S FORESTS

The idea of the project is inspired by the nature of the seven largest forests in the world, which seem to come alive and stretch throughout the Elwood community.