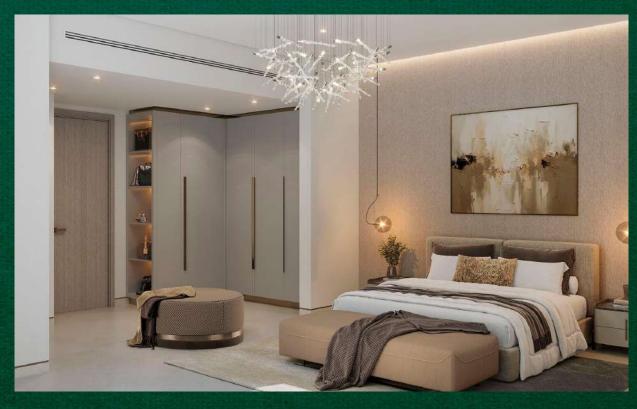

### LIGHT FINISH USING STONE

Beige finish, marble floors in living rooms and dining rooms, built-in wardrobes and walk-in closets. The kitchen is equipped with appliances from Bosch/Siemens or similar brands. The kitchen countertop is made of artificial stone.