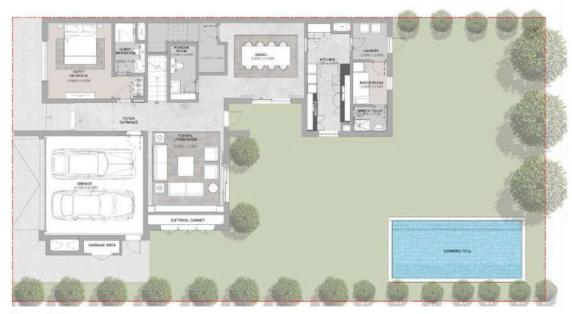

# THE PROJECT OFFERS A CHOICE OF VILLAS WITH 4, 5 OR 6 BEDROOMS.





THE THOUGHTFUL LAYOUT OF THE RESIDENCES WITHOUT COMMON EXTERNAL WALLS ENSURES MAXIMUM PRIVACY OF LIVING.







### LIGHT FINISH USING STONE

Beige finish, marble floors in living rooms and dining rooms, built-in wardrobes and walk-in closets. The kitchen is equipped with appliances from Bosch/Siemens or similar brands. The kitchen countertop is made of artificial stone.







#### Backyard Patio

The backyard features cozy green patios with private pools. In keeping with the project's eco-friendly principles, each





#### 5-Bedroom VILLa Layout



Ground Floor



+971 (4) 581-4553

First Floor



#### 5-Bedroom VILLa Layout



Ground Floor



First Floor



+971 (4) 581-4553

#### 4-Bedroom VILLa Layout



Ground Floor



First Floor







### PLANTS FROM DIFFERENT PARTS OF THE WORLD

Take a walk among more than ten thousand trees that have been brought from various forests around the world: from the Amazon rainforest to the majestic taiga and monumental baobabs of South Africa.









#### ARTIFICIAL BEACH

Relax on the community beach, swim in the crystal clear lagoon and enjoy the warm rays of the sun, comfortably settling down on a soft sun lounger.





#### Backyard Patio

The backyard features cozy green patios with private pools. In keeping with the project's ecofriendly principles, each villa is equipped with an electric vehicle charging station.





#### PLAYGROUNDS

While the little ones play with their peers on the playgrounds, spend time with other residents playing cricke