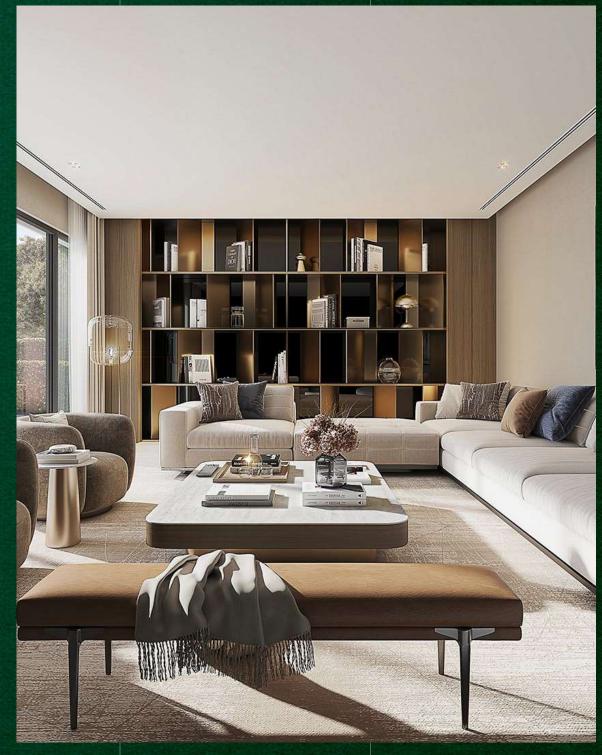

### LIGHT FINISH USING STONE

Beige finish, marble floors in living rooms and dining rooms, built-in wardrobes and walk-in closets. The kitchen is equipped with appliances from Bosch/Siemens or similar brands. The kitchen countertop is made of artificial stone.