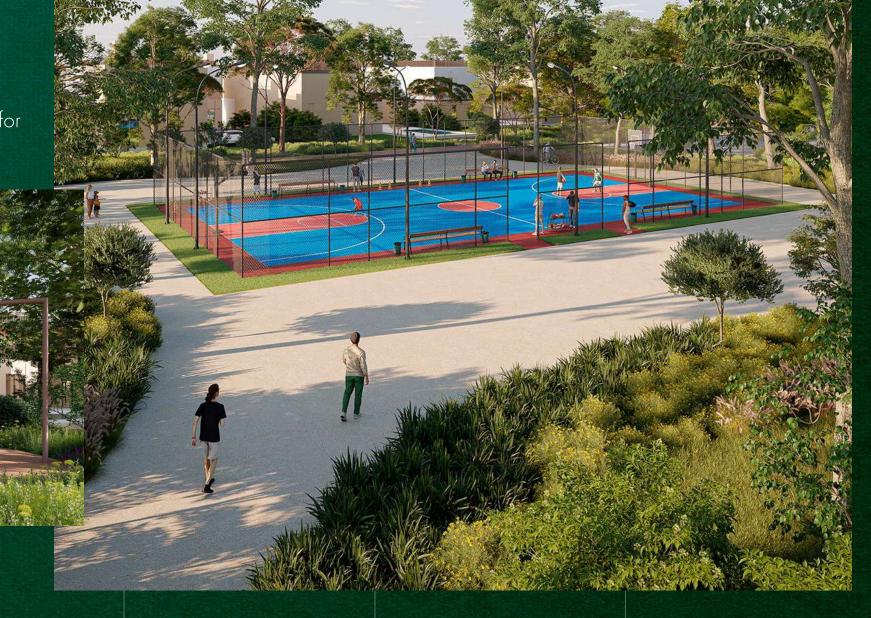

#### PLAYGROUNDS

While the little ones play with their peers on the playgrounds, spend time with other residents playing cricket or paddle. And for pets and their owners, there is a separate park area for walks.

### SPORTS GROUNDS