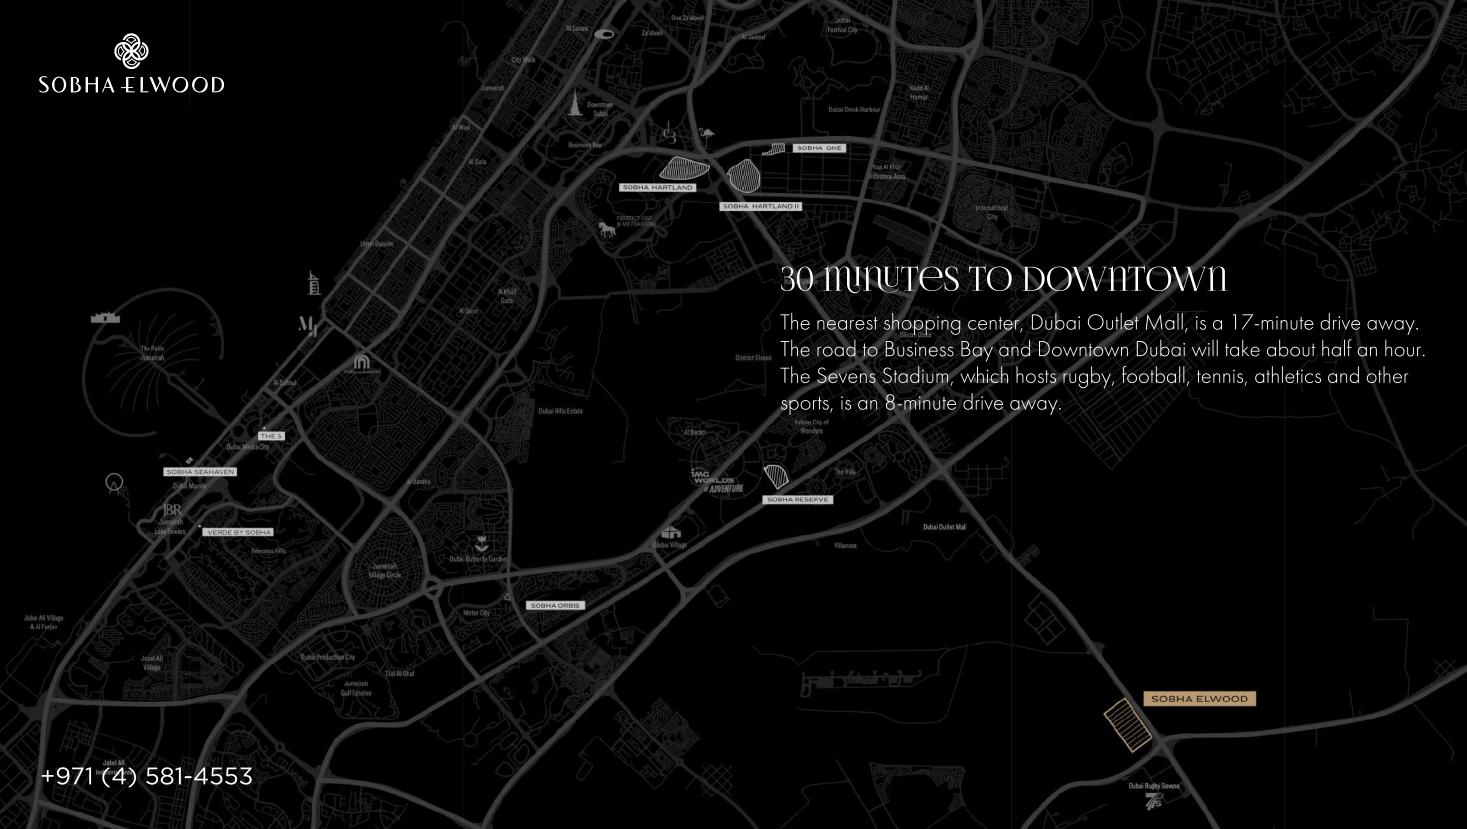

### THE AREA AT THE INTERSECTION OF EMIRATES ROAD AND DUBAI AL AIN ROAD

Dubailand is an eco-friendly residential area with family townhouses and villas, located at the intersection of Emirates Road and Dubai Al Ain Road. A community center with markets, a clinic, beauty salons and other amenities was built for residents. In the center of the area there is an Andalusian-style resort with polo fields from the St. Regis chain and a spacious stable. A real paradise for equestrian sports enthusiasts