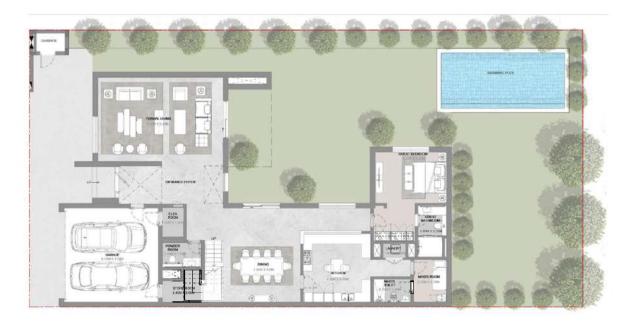

is chain and a spacious stable. A real paradise for equestrian sports enthusiasts











# THE PROJECT OFFERS A CHOICE OF VILLAS WITH 4, 5 OR 6 BEDROOMS.





THE THOUGHTFUL LAYOUT OF THE RESIDENCES WITHOUT COMMON EXTERNAL WALLS ENSURES MAXIMUM PRIVACY OF LIVING.







### LIGHT FINISH USING STONE

Beige finish, marble floors in living rooms and dining rooms, built-in wardrobes and walk-in closets. The kitchen is equipped with appliances from Bosch/Siemens or similar brands. The kitchen countertop is made of artificial stone.







#### Backyard Patio

The backyard features cozy green patios with private pools. In keeping with the project's eco-friendly principles, each





#### 5-Bedroom VILLa Layout



Ground Floor



+971 (4) 581-4553

First Floor



#### 5-Bedroom VILLa Layout



Ground Floor



First Floor



+971 (4) 581-4553

#### 4-Bedroom VILLa Layout



Ground Floor



First Floor







### PLANTS FROM DIFFERENT PARTS OF THE WORLD

Take a walk among more than ten thousand trees that have been brought from various forests around the world: from the Amazon rainforest to the majestic taiga and monumental baobabs of South Africa.









#### ARTIFICIAL BEACH

Relax on the community beach, swim in the crystal clear lagoon and enjoy the warm rays of the sun, comfortably settling down on a soft sun lounger.





#### Backyard Patio

The backyard features cozy green patios with private pools. In keeping with the project's ecofriendly principles, each villa is equipped with an electric vehicle charging station.





#### PLAYGROUNDS

While the little ones play wi