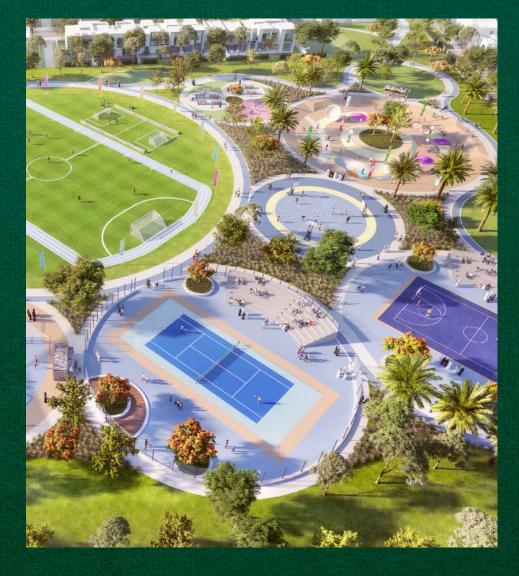

#### PLAYGROUNDS

While the little ones play with their peers on the playgrounds, spend time with other residents playing cricket or paddle. And for pets and their owners, there is a separate park area for walks.

#### A Park WITH a Variety of activities

### SPORTS GROUNDS