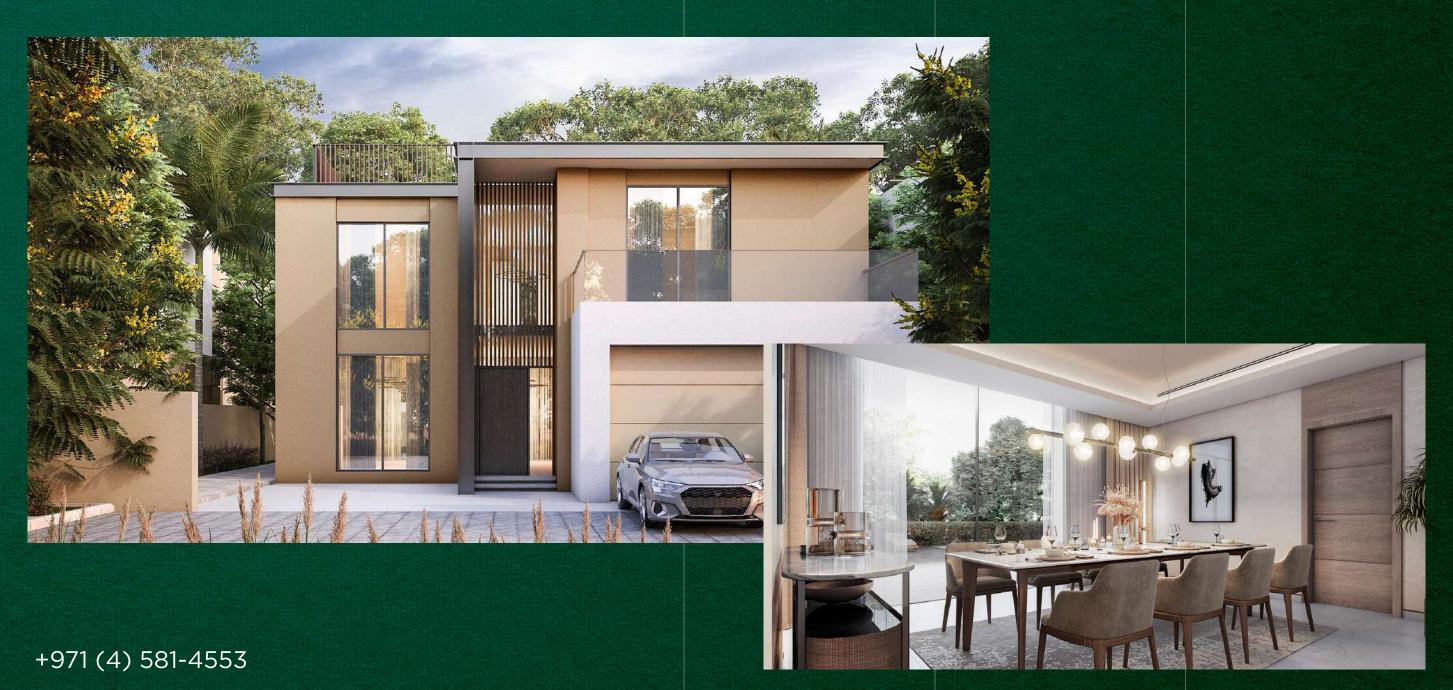

# SOBHA ELWOOD

brochure of the new phase of the project in Dubailand

SOBHA ELWOOD IS A COLLECTION OF ELEGANT VILLAS DESIGNED IN A CONTEMPORARY MUNIMALIST STYLE.

# THE PROJECT OFFERS A CHOICE OF VILLAS WITH 4, 5 OR 6 BEDROOMS.

THE THOUGHTFUL LAYOUT OF THE RESIDENCES WITHOUT COMMON EXTERNAL WALLS ENSURES MAXIMUM PRIVACY OF LIVING.