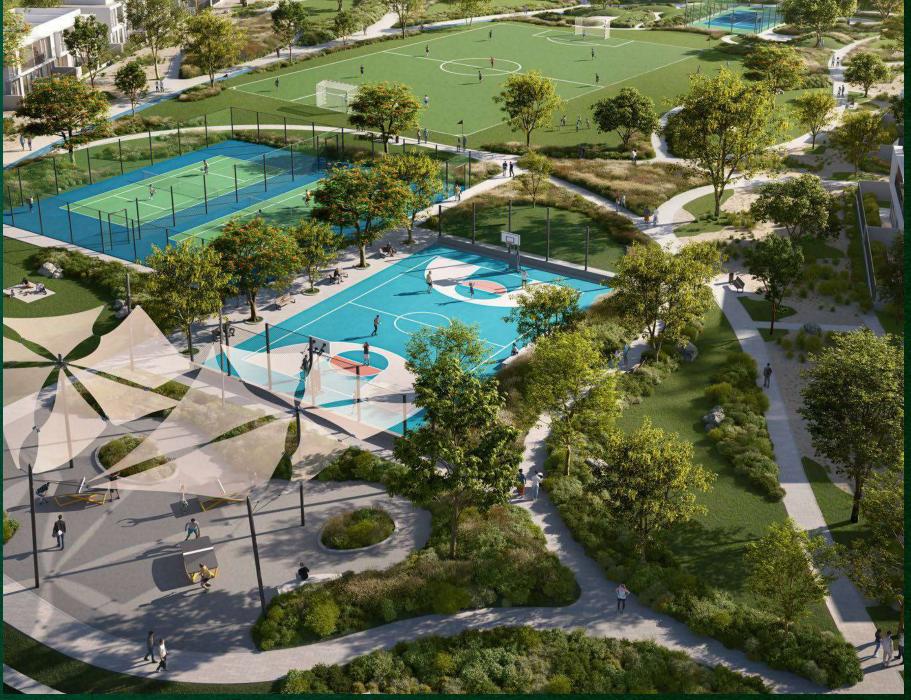

#### PLAYGROUNDS

While the little ones play with their peers on the playgrounds, spend time with other residents playing cricket or paddle. And for pets and their owners, there is a separate park area for walks.

#### A Park WITH a Variety of activities

### SPORTS GROUNDS