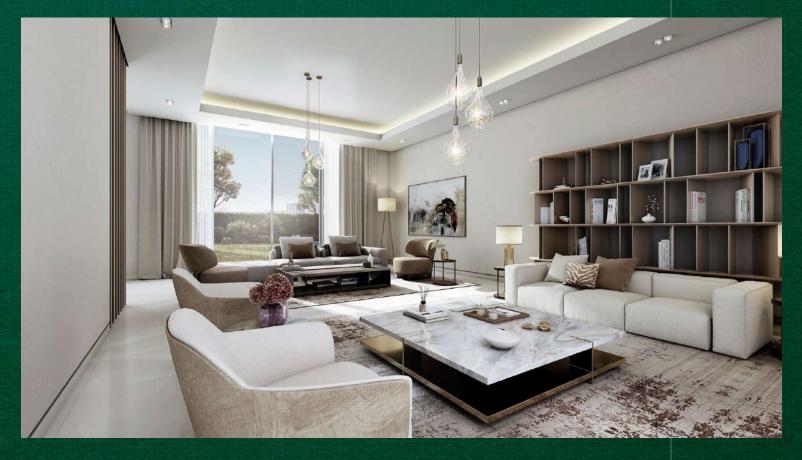

### LIGHT FINISH USING STONE

Beige finish, marble floors in living rooms and dining rooms, built-in wardrobes and walk-in closets. The kitchen is equipped with appliances from Bosch/Siemens or similar brands. The kitchen countertop is made of artificial stone.